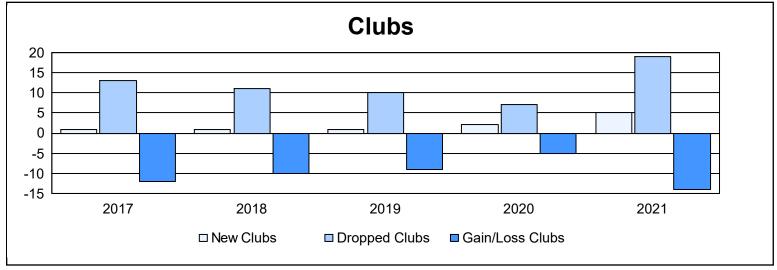

| Year      | New<br>Clubs | Dropped<br>Clubs | Gain/<br>Loss<br>Clubs | New<br>Members | Charter<br>Members | Reinstate<br>Members | Transfer<br>Members | Total<br>Member<br>Added | Total<br>Members<br>Dropped | Gain/<br>Loss<br>Members |
|-----------|--------------|------------------|------------------------|----------------|--------------------|----------------------|---------------------|--------------------------|-----------------------------|--------------------------|
| 2016-2017 | 1            | 13               | -12                    | 772            | 36                 | 26                   | 119                 | 953                      | 1,310                       | -357                     |
| 2017-2018 | 1            | 11               | -10                    | 746            | 45                 | 38                   | 132                 | 961                      | 1,236                       | -275                     |
| 2018-2019 | 1            | 10               | -9                     | 600            | 33                 | 14                   | 79                  | 726                      | 1,035                       | -309                     |
| 2019-2020 | 2            | 7                | -5                     | 487            | 68                 | 24                   | 62                  | 641                      | 1,051                       | -410                     |
| 2020-2021 | 5            | 19               | -14                    | 613            | 121                | 21                   | 132                 | 887                      | 1,173                       | -286                     |
| Average   | 2            | 12               | -10                    | 644            | 61                 | 25                   | 105                 | 834                      | 1,161                       | -327                     |